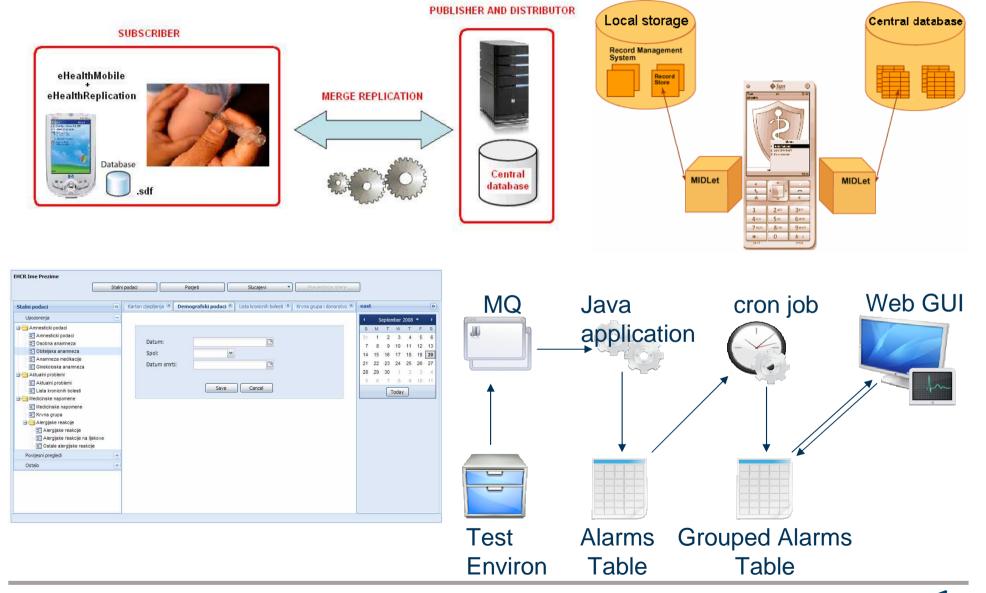

### **Activities**

- 8 students continuously work with us on the SW prototyping
- 12 diploma thesis in connection with enterprise application development

- Characteristics of applications for e-health
- Applications for m-health
- Network QoS requirements for e-health
- Availability of open source support for e-health development
- Standards investigation and compliance