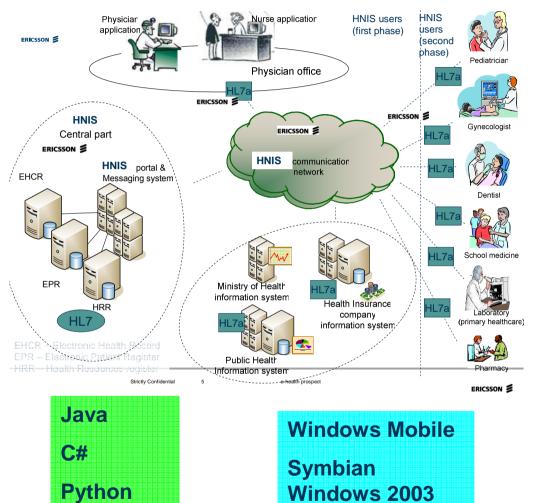

## What we are doing

Linux

**Oracle** 

Django

BPM
SA
SI
Development/Test
Support